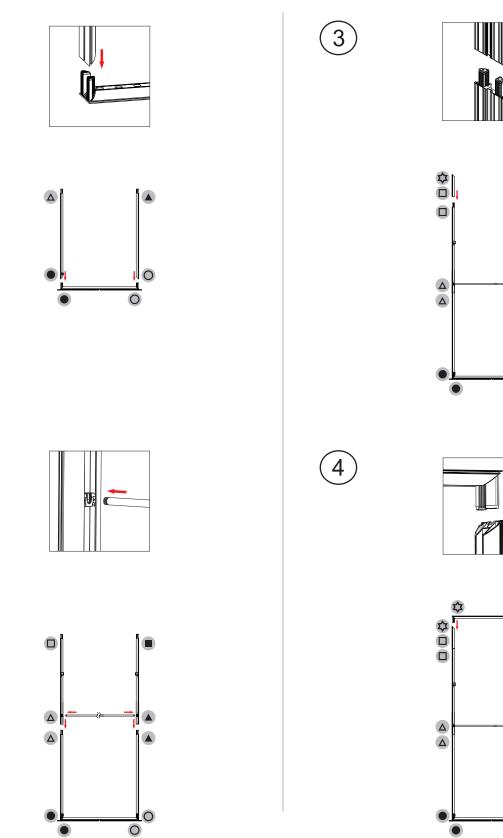

n frame
- Heavy duty shipping case, molded foam inserts Single- or double-sided
- Vibrant graphics on recycled fabric

#### **DISPLAY CONSTRUCTION**

Aluminum frame with aluminum support poles

#### **GRAPHIC MATERIAL**

| Graphic Print :<br>Dye sublimated on One Planet, 100% recycled,<br>backlit fabric | Bottles recycled <b>24</b> |
|-----------------------------------------------------------------------------------|----------------------------|
| Blocker :<br>One Planet light block recycled fabric                               | Bottles recycled           |

#### **GRAPHIC FINISHING**

Silicone sewn edges

#### WARRANTY

- Limited Warranty Periods
  - Frame : Lifetime
  - Lights: 90 days
  - Graphics : 30 days















Assemble parts on the floor and stand-up unit when completed.