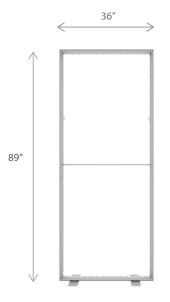

### ăglo 36x89 EG LIGHTBOX DISPLAY

| DIMENSIONS     |                                 |
|----------------|---------------------------------|
| Assembled Unit | 36″w x 89″h x 4″d               |
| Packed Case    | 46.5″ w x 15″h x 8.7″ d, 40 lbs |
| Shipping Box   | 47″w x 16"h x 10″d, 42 lbs      |
| Graphic Size   | 36″w x 89″h                     |