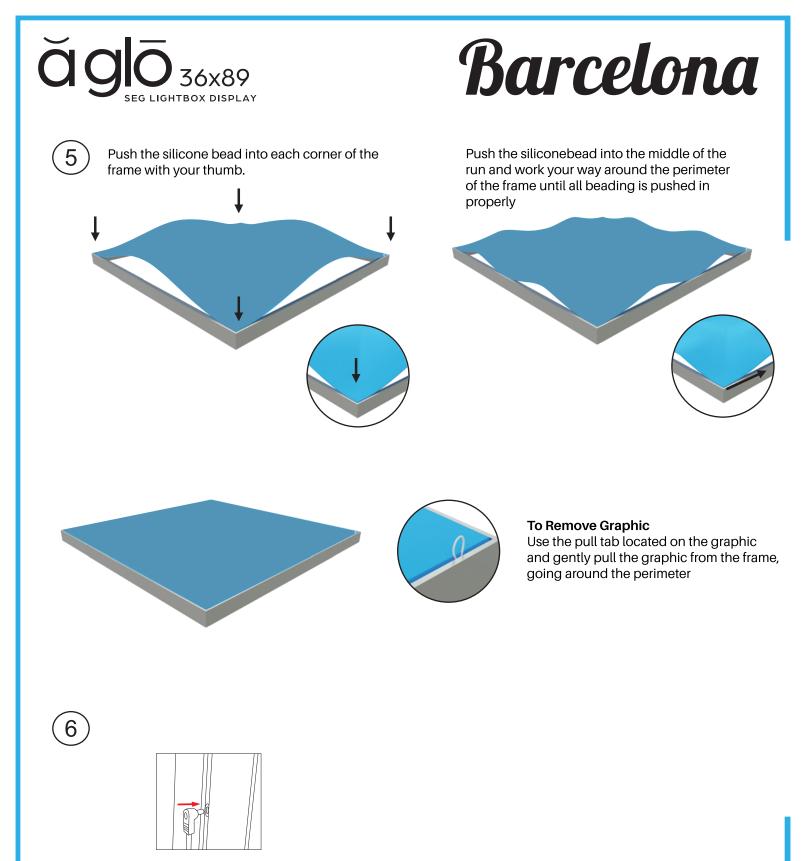

frame
- Heavy duty shipping case, molded foam inserts Single- or double-sided
- Vibrant graphics on recycled fabric

#### **DISPLAY CONSTRUCTION**

Aluminum frame with aluminum support poles

#### **GRAPHIC MATERIAL**

| Graphic Print :<br>Dye sublimated on One Planet, 100% recycled,<br>backlit fabric | Bottles recycled <b>24</b> |
|-----------------------------------------------------------------------------------|----------------------------|
| Blocker :<br>One Planet light block recycled fabric                               | Bottles recycled           |

#### **GRAPHIC FINISHING**

Silicone sewn edges

#### WARRANTY

- Limited Warranty Periods
  - Frame : Lifetime
  - Lights: 90 days
  - Graphics : 30 days















Assemble parts on the floor and stand-up unit when completed.