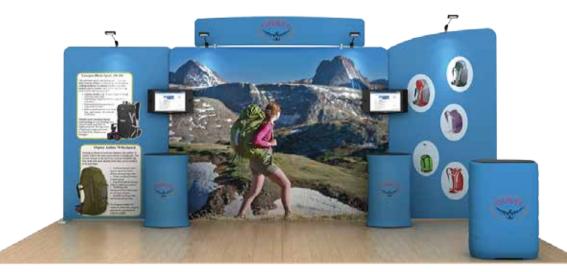

### **OSPREY – Header**

#### **Setup Instructions**

1. Take all the parts out of the bags and lay them on the ground according to the assembly diagram.

2. Make sure that all the corresponding numbers are correct.

3. Now start pushing the pipes together until they firmly click, if difficult you can slightly twist the parts together to make the locking spring pop up on place.

4. Its time to get your hands cleaned as now you are ready to handle the printed fabric. Feed the fabric from the round edges of the frame, feed only a few feet, then stand the frame up then slide the fabric to the bottom, now close the Zipper.

5. You can set up the feet in the position that you want to erect the stand, lift the fabric panels and fit on the feet.

6. To lock the frames together you can use the "S" shaped brackets, they are designed tight so they lock well.

7. If you have a header in the kit you can fix to the top by using the clear plastic clips.

Click to view more 20ft Waveline Media Displays estore.tradeshow-stuff.com/wavelinemedia

05

85

23

P

your source for everything tradeshow!