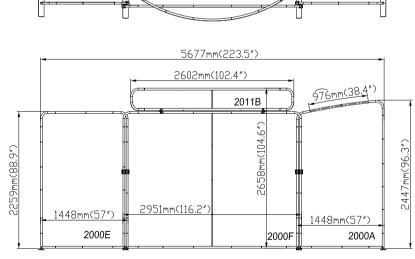

#### **Setup Instructions**

1. Take all the parts out of the bags and lay them on the ground according to the assembly diagram.

2. Make sure that all the corresponding numbers are correct.

3. Now start pushing the pipes together until they firmly click, if difficult you can slightly twist the parts together to make the locking spring pop up on place.

4. Its time to get your hands cleaned as now you are ready to handle the printed fabric. Feed the fabric from the round edges of the frame, feed only a few feet, then stand the frame up then slide the fabric to the bottom, now close the Zipper.

5. You can set up the feet in the position that you want to erect the stand, lift the fabric panels and fit on the feet.

6. To lock the frames together you can use the "S" shaped brackets, they are designed tight so they lock well.

7. If you have a header in the kit you can fix to the top by using the clear plastic clips.