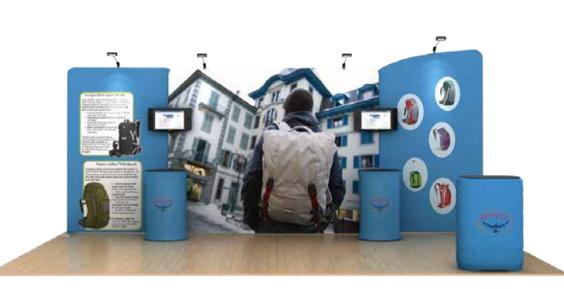

## **OSPREY**

#### **Setup Instructions**

1. Take all the parts out of the bags and lay them on the ground according to the assembly diagram.

2. Make sure that all the corresponding numbers are correct.

3. Now start pushing the pipes together until they firmly click, if difficult you can slightly twist the parts together to make the locking spring pop up on place.

4. Its time to get your hands cleaned as now you are ready to handle the printed fabric. Feed the fabric from the round edges of the frame, feed only a few feet, then stand the frame up then slide the fabric to the bottom, now close the Zipper.

5. You can set up the feet in the position that you want to erect the stand, lift the fabric panels and fit on the feet.

6. To lock the frames together you can use the "S" shaped brackets, they are designed tight so they lock well.

7. If you have a header in the kit you can fix to the top by using the clear plastic clips.