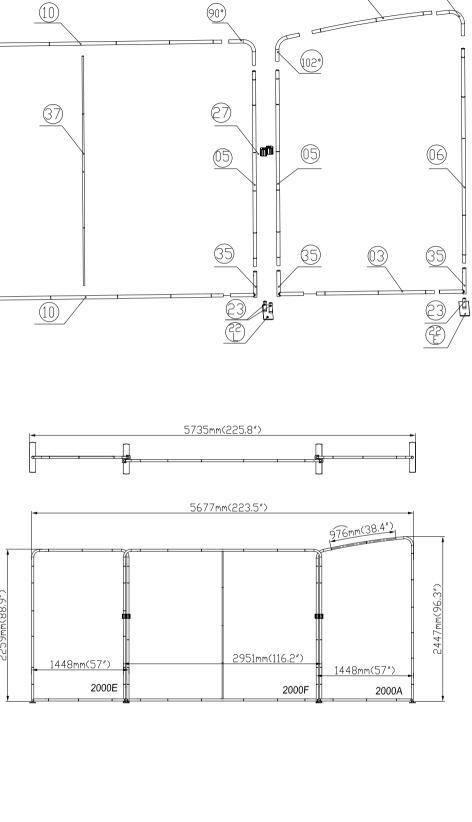

7. If you have a header in the kit you can fix to the top by using the clear plastic clips.

Click to view more 20ft Waveline Media Displays estore.tradeshow-stuff.com/wavelinemedia

05

85

23

P

your source for everything tradeshow!

34

(10)

(37)

(10)

(90°)

(35)

<u>(23)</u> (23)