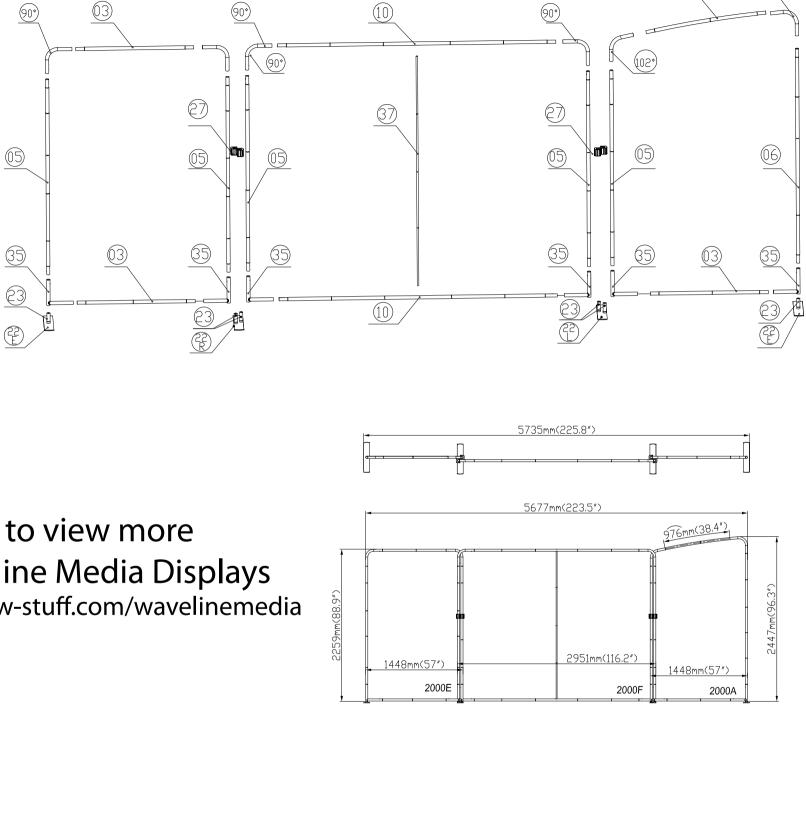

### Click to view more 20ft Waveline Media Displays estore.tradeshow-stuff.com/wavelinemedia

(84)

your source for everything tradeshow!

34

(10)

(37)

(10)

(90°)

(35)

<u>(23)</u> (23)