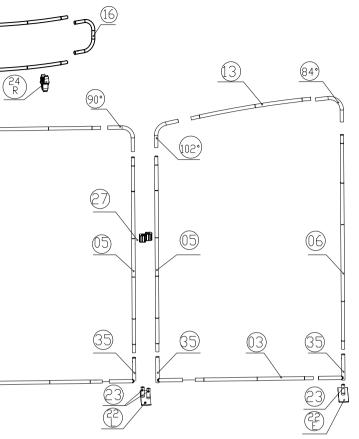

#### **Setup Instructions**

1. Take all the parts out of the bags and lay them on the ground according to the assembly diagram.

2. Make sure that all the corresponding numbers are correct.

3. Now start pushing the pipes together until they firmly click, if difficult you can slightly twist the parts together to make the locking spring pop up on place.

4. Its time to get your hands cleaned as now you are ready to handle the printed fabric. Feed the fabric from the round edges of the frame, feed only a few feet, then stand the frame up then slide the fabric to the bottom, now close the Zipper.

5. You can set up the feet in the position that you want to erect the stand, lift the fabric panels and fit on the feet.

6. To lock the frames together you can use the "S" shaped brackets, they are designed tight so they lock well.

7. If you have a header in the kit you can fix to the top by using the clear plastic clips.

Click to view more 20ft Waveline Media Displays estore.tradeshow-stuff.com/wavelinemedia

05

85

23

P

your source for everything tradeshow!